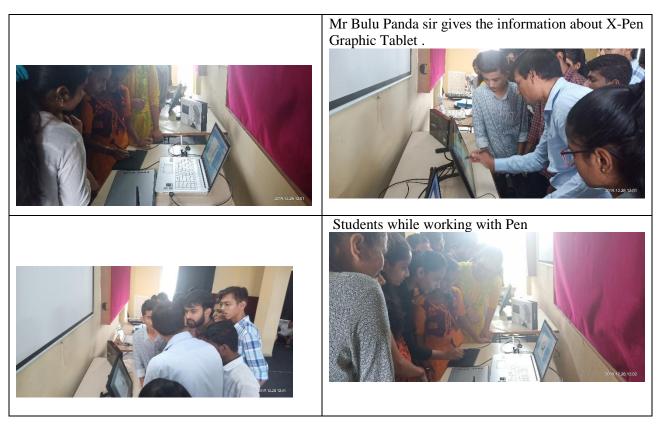

# 4. <u>Description of activity:</u>

- Warm welcome of the external visitor & conductor of the Workshop by the Ar. Shivraj Ghatage.
- Students got addressed by Ar. Shivraj Ghatage sir regarding Seminar.
- Students get lots of ideas regarding trends interior design in overall world.
- Mr.Bulu Panda sir also gives the some information about himself and his componey
- He did some presentation about how to use tab with graphic pen and how it can easier to work.
- Students got the opportunity to work with their project with use of this tab.

# 7. Photographs.

| KALAPRABHODHINISINSTITUTE OF DESIGNAROHAPUR<br>FIRST YEAR BUBS-2019-20<br>ACTIVITY: XP PEN Graphic Tablet westschop By Mr Rulli |                             |                     |  |  |
|---------------------------------------------------------------------------------------------------------------------------------|-----------------------------|---------------------|--|--|
| CTIVITY:                                                                                                                        | XP Pen Gosphue Tablet wa    |                     |  |  |
| OLL NO                                                                                                                          | NAME                        | ATTENDANCE          |  |  |
| 1901                                                                                                                            | ALTE SAKSHI SURYAKANT       | -                   |  |  |
| 1902                                                                                                                            | BACHHE AKANSHA A            | p                   |  |  |
| 1903                                                                                                                            | BORGAONKAR SIDDHI RAVINDRA  | A                   |  |  |
| 1904                                                                                                                            | CHAVAN MEGHANA VISHWAS      | P                   |  |  |
| 1905                                                                                                                            | CHIKKODIKAR SUMIT YALLAPA   | A                   |  |  |
| 1906                                                                                                                            | DESHMUKH ADITYA ANIL        | P.                  |  |  |
| 1907                                                                                                                            | HIRLOSKAR RAJ MILIND        | A                   |  |  |
| 1908                                                                                                                            | IDATE RUTUJA KIRAN          | P                   |  |  |
| 1909                                                                                                                            | INGAVALE VARSHA SANJAY      | A-                  |  |  |
| 1910                                                                                                                            | KAMAT RUTUJA SANJAY         | P                   |  |  |
| 1911                                                                                                                            | KOSHTI AKSHATA M            | A                   |  |  |
| 1912                                                                                                                            | KULKARNI MRUNAL AVINASH     | P                   |  |  |
| 1913                                                                                                                            | KUMBHAR PRATHMESH MARUTI    | A                   |  |  |
| 1914                                                                                                                            | LONARKAR SWAPNIL MAHESH     | P                   |  |  |
| 1915                                                                                                                            | MAGDUM HIMANI RANJEET       | P                   |  |  |
| 1916                                                                                                                            | MOHITE SHARVARY SATYAJEET   | 4                   |  |  |
| 1917                                                                                                                            | MAKOTE SAKSHI GANRAJ        | P                   |  |  |
| 1918                                                                                                                            | MORE TEJAS ANANDA           | A                   |  |  |
| 1919                                                                                                                            | PANDAV HEMANTKUMAR TANAJI   | P                   |  |  |
| 1920                                                                                                                            | PARTE RUTUJA SANJAY         | P                   |  |  |
| 1921                                                                                                                            | PATIL HARSHDA SURESH        | P                   |  |  |
| 1922                                                                                                                            | PATIL HARSHVARDHAN UDAYSINH | P                   |  |  |
| 1923                                                                                                                            | PATIL MANASI SANDIP         | P                   |  |  |
| 1924                                                                                                                            | PATIL VAISHNAVI VIKRAMSINH  | A-                  |  |  |
| 1925                                                                                                                            | POTDAR NEHA SATISH          | P                   |  |  |
| 1926                                                                                                                            | SANAS ABHAY VUAY            | P                   |  |  |
| 1927                                                                                                                            | SHINDE DEVYANI VIVEK        | P                   |  |  |
| 1928                                                                                                                            | SHINDE RENU RAVINDRA        | P                   |  |  |
| 1929                                                                                                                            | SHINDE TEJAS RAJENDRA       | P                   |  |  |
| 1930                                                                                                                            | TIPPANNA ANKITA MAHAVEER    | P                   |  |  |
| 1931                                                                                                                            | VASEKAR GAYATRI SHRIKRISHNA | P                   |  |  |
| 1932                                                                                                                            | NIKAM SAKSHI PRASHANT       | P                   |  |  |
| 1933                                                                                                                            | SHIRGGUPE SAREEKAH AMAR     | P                   |  |  |
| 1934                                                                                                                            | SHELAR VAISHNAVI RANJIT     | P                   |  |  |
| 1935                                                                                                                            | MANE PRADNYA RAJENDRA       | P                   |  |  |
| 1936                                                                                                                            | BIDKAR SAISHA VIJAY         | P                   |  |  |
| 1937                                                                                                                            | BULE BHAKTI AVINASH         | P                   |  |  |
| 1938                                                                                                                            | KALEBERE VAISHNAVI          | P                   |  |  |
| 1939                                                                                                                            | BABAR SNEHAL SHAHIKANT      | P                   |  |  |
| 1940                                                                                                                            | BHUSAL ADITI RAJENDRA       | p                   |  |  |
| 1941                                                                                                                            | PATANE VAIBHAVIC.           | P                   |  |  |
| 1942                                                                                                                            | WANKAR SAMIKSHA SUNIL       | SPHINT'S INISTREE P |  |  |
| 1943                                                                                                                            | CHOUGALE SAYALI SUHAS       | AFFILIATED P        |  |  |